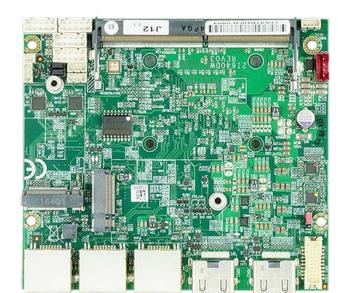

### 21640DW

Power by Intel Atom® x6000E Series and Celeron® J (formerly Elkhart Lake ) Series processors, 2I640DW with excellent processor & graphic performance, features with 3 x 2.5 GbE ports, 2 x HDMI, 2 x M.2 , multiple USB port, multiple COM port and wide range 9-36V DC-IN features is the ideal solution for Open-VINO based AI accelerators platform and advanced Edge AI, Intelligent Control, Factory Automation Industry 4.0,Internet of Things (IoT) and Edge Computing applications