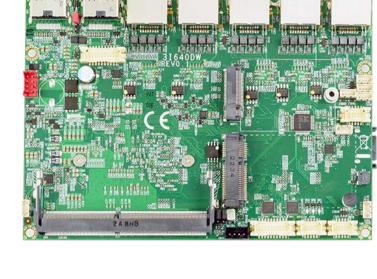

## 31640DW

Power by Intel Atom® x6000E Series and Celeron® J (formerly Elkhart Lake ) Series processors. 3I640DW integrated 5 x 2.5 GbE LAN, 8 x USB, 2 x COM Port , 2 x HDMI (or DP) display interface and 1 x Mini PCIe, 1 x M.2 expansion slot offers the ideal platform for graphics performance with integrated AloT features, real-time performance, manageability, and security. 3I640DW with excellent processor performance, multiple Giga Ethernet ports and wide range 9-36V DC-IN features is the ideal solution for AI accelerators platform and advanced Edge AI, Intelligent Control, Factory Automation Industry 4.0, Internet of Things (IoT) and Edge Computing applications.