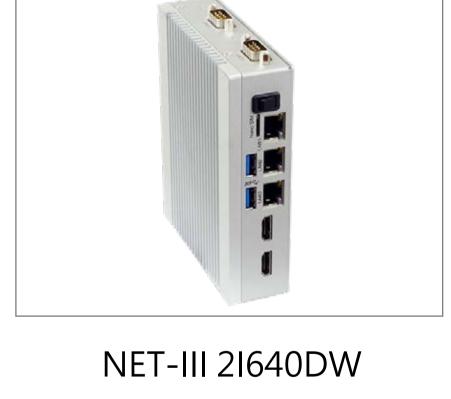

### 21640DW

Power by Intel Atom® x6000E Series and Celeron® J (formerly Elkhart Lake ) Series processors, 2I640DW with excellent processor & graphic performance, features with 3 x 2.5 GbE ports, 2 x HDMI, 2 x M.2 , multiple USB port, multiple COM port and wide range 9-36V DC-IN features is the ideal solution for Open-VINO based AI accelerators platform and advanced Edge AI, Intelligent Control, Factory Automation Industry 4.0,Internet of Things (IoT) and Edge Computing applications