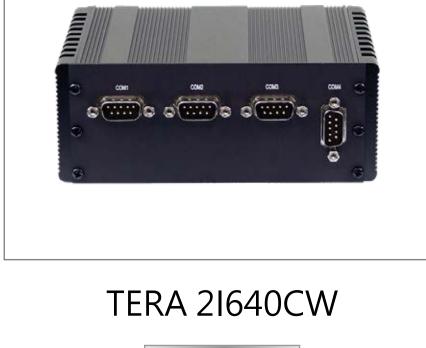

### 21640CW

Power by Intel Atom® x6000E Series and Celeron® J (formerly Elkhart Lake) Series processors, 2I640CW features with integrated 2 x 2.5 GbE LAN, 7 x USB, 4 x COM Port, 2 x HDMI and eDP display interface and 1 x M.2, 1 x Mini Card expansion slot offers the ideal platform for graphics performance with integrated IoT features, real-time performance, manageability, and security.