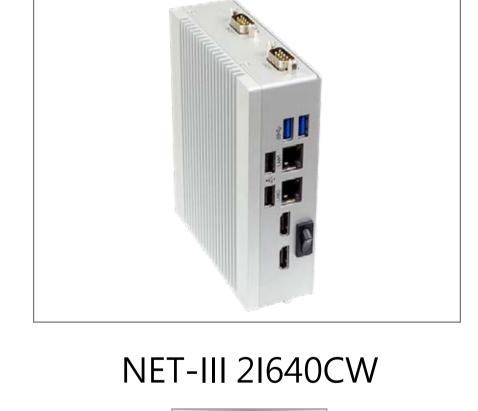

### 21640CW

Power by Intel Atom® x6000E Series and Celeron® J (formerly Elkhart Lake) Series processors, 2I640CW features with integrated 2 x 2.5 GbE LAN, 7 x USB, 4 x COM Port, 2 x HDMI and eDP display interface and 1 x M.2, 1 x Mini Card expansion slot offers the ideal platform for graphics performance with integrated IoT features, real-time performance, manageability, and security.