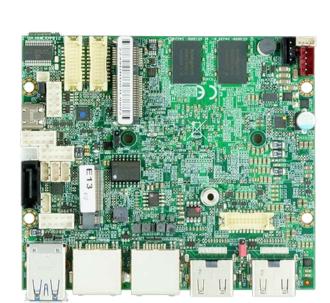

### 21640CW

Power by Intel Atom® x6000E Series and Celeron® J (formerly Elkhart Lake) Series processors, 2I640CW features with integrated 2 x 2.5 GbE LAN, 7 x USB, 4 x COM Port, 2 x HDMI and eDP display interface and 1 x M.2, 1 x Mini Card expansion slot offers the ideal platform for graphics performance with integrated IoT features, real-time performance, manageability, and security.