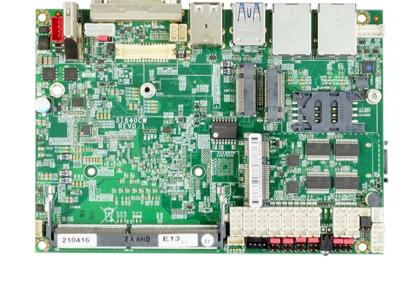

### 21640HW

Power by Intel Atom® x6000E Series and Celeron® J (formerly Elkhart Lake ) Series processors, 2I640HW's all wafer IO design delivers high flexibility toward expanded functions & and also provides user hassle-free solution of integrating the SBC board within various mechanical enclosures. The compact size feature makes 2I640HW well suited for many space-limited and thermally constrained embedded applications, such as In-Vehicle Infotainment, Intelligent Control, Factory Automation Industry 4.0,Internet of Things (IoT) and Edge Computing applications.

See More

Power by Intel Atom® x6000E Series and Celeron® J (formerly Elkhart Lake ) Series processors. 3I640A/CW integrated 2x 2.5 GbE LAN, 6 x USB, 6 x COM Port , 1 x HDMI, 1 x DVI, 1 x LVDS display interface and 1 x Mini PCIe, 2 x M.2 expansion slot offers the ideal platform for graphics performance with integrated AloT features, real-time performance, manageability, and security. 3I640A/CW with excellent processor performance, multiple Serial ports and touch screen controller features is the ideal solution for AI accelerators platform and advanced Edge AI, Intelligent Control, Factory Automation Industry 4.0, Internet of Things (IoT) and Edge Computing applications.