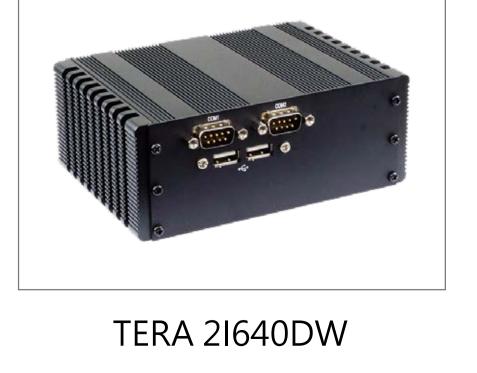

### 21640DW

Power by Intel Atom® x6000E Series and Celeron® J (formerly Elkhart Lake ) Series processors, 2I640DW with excellent processor & graphic performance, features with 3 x 2.5 GbE ports, 2 x HDMI, 2 x M.2 , multiple USB port, multiple COM port and wide range 9-36V DC-IN features is the ideal solution for Open-VINO based AI accelerators platform and advanced Edge AI, Intelligent Control, Factory Automation Industry 4.0,Internet of Things (IoT) and Edge Computing applications